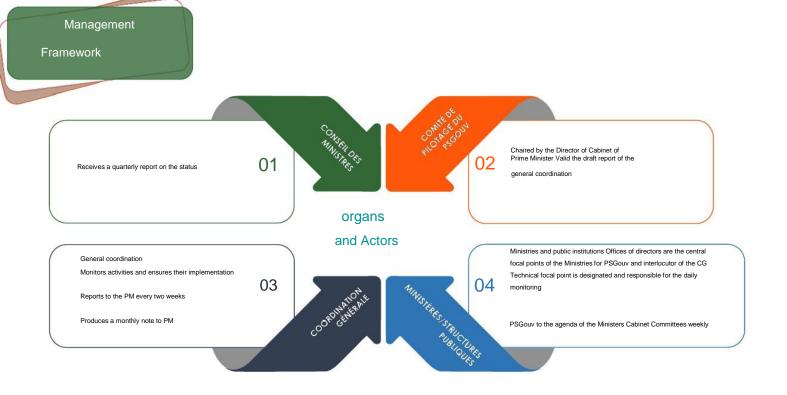

 Organization of an Interministerial Meeting at the Prime Minister to examine conclusions of Grand-Bassam seminar in preparation for the Council of Ministers

o December 18, 2018: Adoption by the Council of Ministers

o March 6: Inserting text and management bodies

### A rationalization of choice

The ministerial meeting led to validate the 5-axis and decided to reduce the number of activities to twelve flagship projects, to consider:

o the need for targeting;

o the need to deliver results to impacts;

o budgetary constraints;

o the urgency of starting field activities.

Présentation des activités