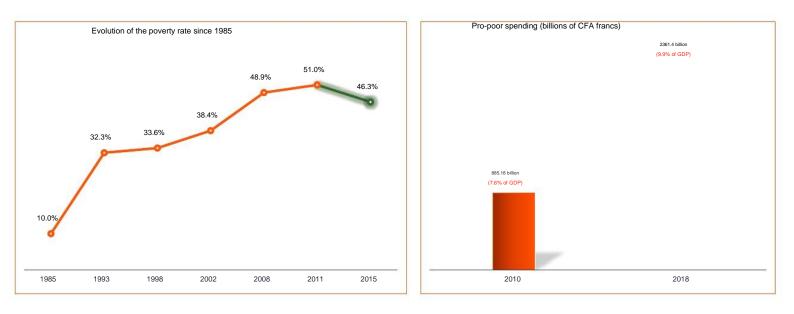

### Context

- Since 2012, Côte d'Ivoire has returned to growth in the order of 7% between 2012 and 2019 but the population does not feel the growth and the effect
- Some had to say we do not feel the growth in our plates, we do not eat the road, of course as a saying goes the way before development
- This study is not exhaustive since the assessment will take place on Friday, December 27<sup>th</sup> at the prime Minister's office
  - $\checkmark$  Grievances against the social program
    - This program not presented in front of Ivoirians deputies
    - Other flaws of this program is the selection of poor households who receive 36000 francs per month through the money count, the process is unreliable and nebulous
    - The envelope went from 727, 5 billions to become 1000 billion in September 2019