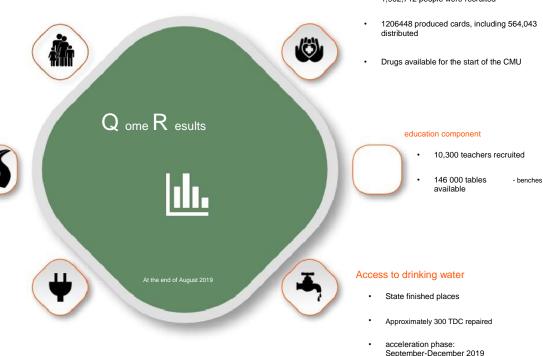

#### 17,295 Km linear completed on a total of 24 000 km provided corresponding 901

routes

road maintenance

#### component electrification

- 925,370 households receiving social tariff
- 285 localities electrified
- 109,592 connections have been completed

#### Universal health coverage

1,902,712 people were recruited