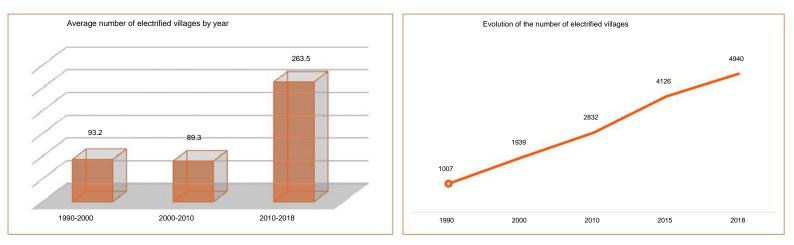

#### component electrification

- 925,370 households receiving social tariff
- 285 localities electrified
- 109,592 connections have been completed