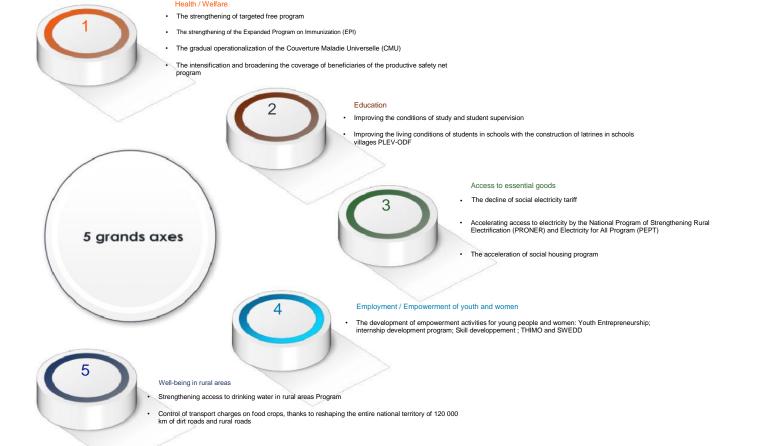

### Context

- Since 2012, Côte d'Ivoire has returned to growth in the order of 7% between 2012 and 2019 but the population does not feel the growth and the effect
- Some had to say we do not feel the growth in our plates, we do not eat the road, of course as a saying goes the way before development
- This study is not exhaustive since the assessment will take place on Friday, December 27<sup>th</sup> at the prime Minister's office
  - $\checkmark$  Grievances against the social program
    - This program not presented in front of Ivoirians deputies
    - Other flaws of this program is the selection of poor households who receive 36000 francs per month through the money count, the process is unreliable and nebulous
    - The envelope went from 727, 5 billions to become 1000 billion in September 2019

### A rationalization of choice

The ministerial meeting led to validate the 5-axis and decided to reduce the number of activities to twelve flagship projects, to consider:

o the need for targeting;

o the need to deliver results to impacts;